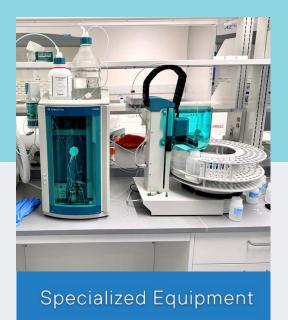

#### Analytical Capabilities

- Ion Chromatograph
- Total Suspended and Dissolved Solids
- · Total coliforms and other microbial contaminants in water
- · Digital microscopy with phase contrast
- UV/Vis Spectrophotometer
- Turbidity Meter
- Handheld colorimeters
- Combustion Ion Chromatograph
- Digital Polymerase Chain **Reaction Instrument**
- Glassware sterilization
- LC/MS/MS
- GC/MS
- ICP/MS

Standard Equipment